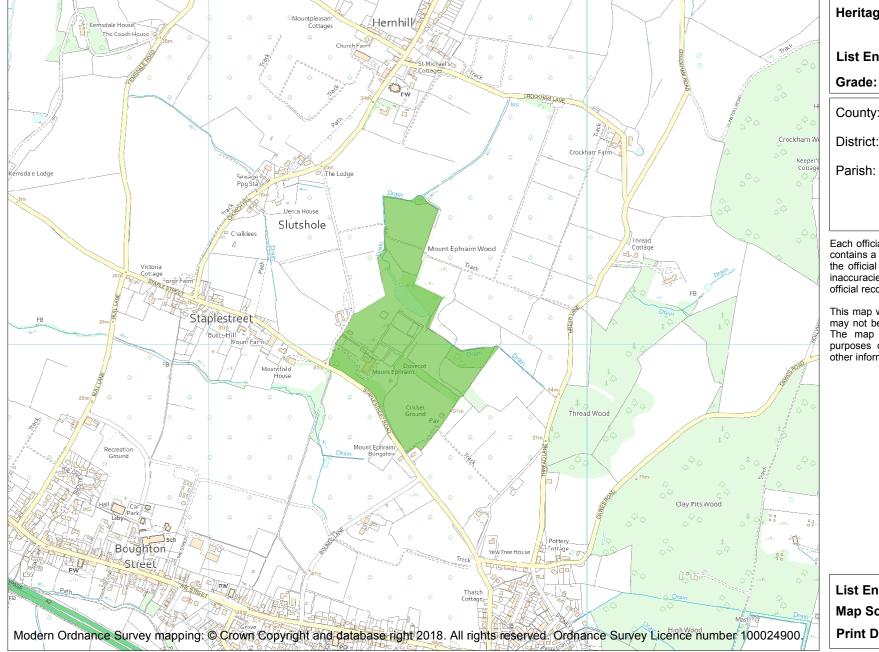

This is an A4 sized map and should be printed full size at A4 with no page scaling set.

Name: MOUNT EPHRAIM

**Heritage Category:** 

Park and Garden

List Entry No:

1000256

County: Kent

District: Swale

Parish: Hernhill

Each official record of a registered garden or other land contains a map. The map here has been translated from the official map and that process may have introduced inaccuracies. Copies of maps that form part of the official record can be obtained from Historic England.

This map was delivered electronically and when printed may not be to scale and may be subject to distortions. The map and grid references are for identification purposes only and must be read in conjunction with other information in the record.

**List Entry NGR:** TR 06540 60057

Map Scale: 1:10000

3 July 2024 **Print Date:** 

HistoricEngland.org.uk